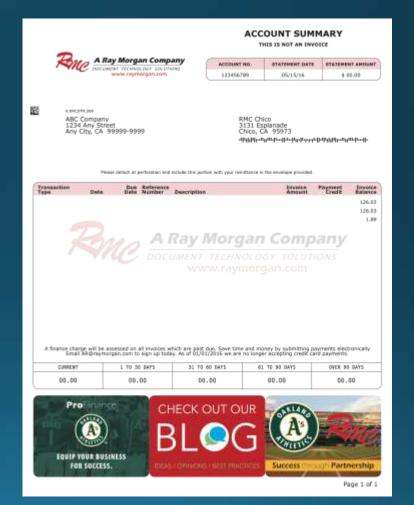

## RX Mailbag

Billing information is entered Into your accounting system as usual.

**4........** 

Instead of printing, folding, stuffing, and mailing bills; billing data is sent to RX Mailbag instead of local device.

DFS LightsOut <sup>™</sup> technology determines the preferred way to deliver the bill to your customer by mail.

DFS machines print bills; fold, insert, and seal envelopes; deliver to post office the same day if received by 11:00am.

**4**......

Confirmation report is sent to customer detailing total items processed by delivery channel