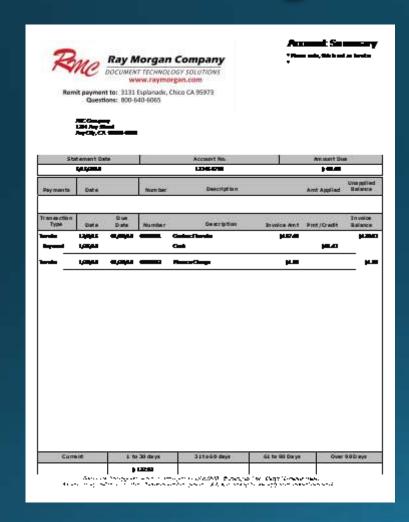

## RX Mailbag

Billing information is entered Into your accounting system as usual.

**4........** 

Instead of printing, folding, stuffing, and mailing bills; billing data is sent to RX Mailbag instead of local device.

DFS LightsOut <sup>™</sup> technology determines the preferred way to deliver the bill to your customer by mail.

DFS machines print bills; fold, insert, and seal envelopes; deliver to post office the same day if received by 11:00am.

**4**......

Confirmation report is sent to customer detailing total items processed by delivery channel