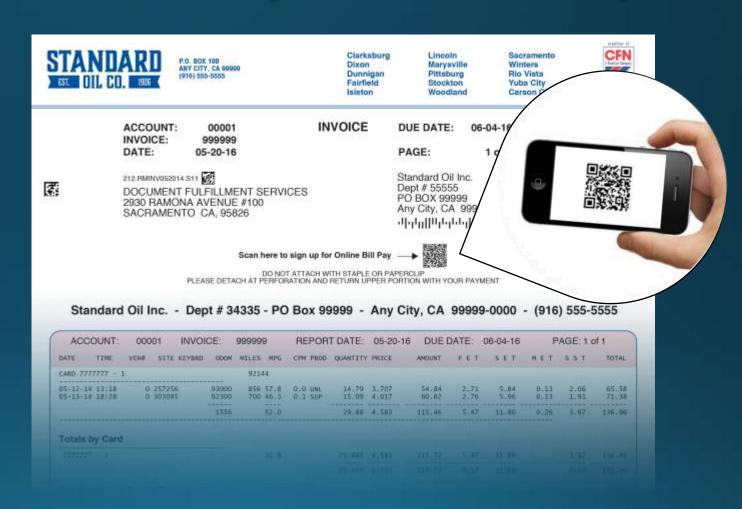

#### Electronic Document Delivery/Online Bill Pay

- The document is always easily accessible to your client
- Provides an electronic solution without having to host the document on your server
- API / Web Services are available to pull document transparently
- 2048-bit RSA / 256 level SSL encryption
- Reduce the cost of client communication